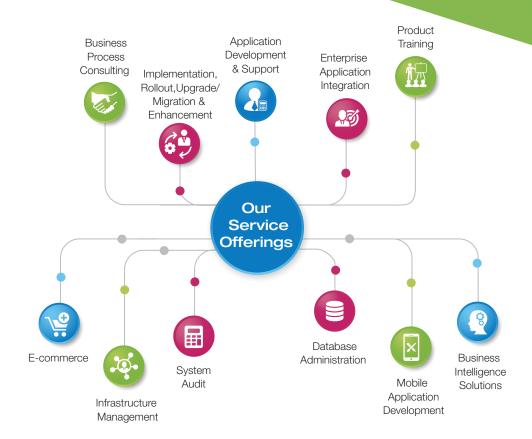

# Service Offerings

#### Benefits of using Solutions and Services of Microsoft Dynamics

- Services on Microsoft Dynamics gives you the capability to manage Inventory, ensuring full visibility of product across the life cycle, right from raw material to the finished product stage.
- Efficient integration of data and business processes within the company.
- Achieve better cost control with greater visibility into ongoing financial flow and real time connectivity across business.